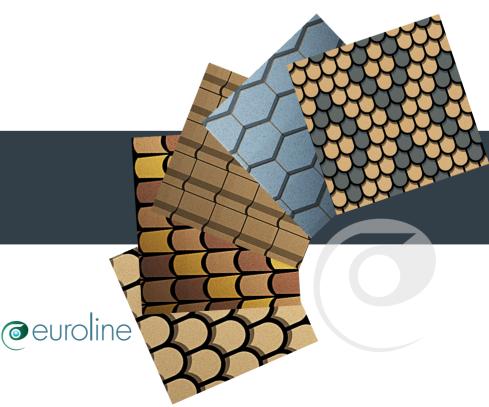

Optional: special mineral doser for design shingle on the surface of the bituminous waterproofing membrane.

- Easy to install
- Wide design range based on client drawing
- Multi-color and shadow design