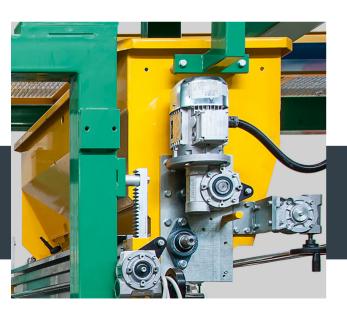

## **Slate Mineral Sand doser**

This equipment permits to dose in a regular way on the bituminous waterproofing membranes surface slate-minerals - sand and other materials.

## **Main features**

- Overall dimension: 1500 x 500 x 500mm
- Special roll for slate-mineral-sand dosing
- Special shaft to equalize the level of the slate-mineral-sand inside the doser
- Easy cleaning
- Sensor level
- Frequency inverter control