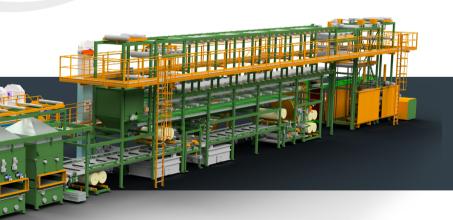

EUROLINE manufactures various types of production line for bituminous waterproofing membrane: line for the production of APP-SBS-S.A. modified bitumen membranes carrier or carrier less; • line for bituminous-asphalt roof underlayment .

The EUROLINE production line is the top of the technology with a high level of automation and a lot of other advantages:

- High efficiency •
- High speed •
- Excellent quality for the waterproofing membranes .
- Reduced maintenance .

- Low consumption energy (only 90 kW of installed power) .
- **Higher flexibility** •

.

- High safety (reduced noise, etc) standard •
- Reduction of CO<sub>2</sub> emission